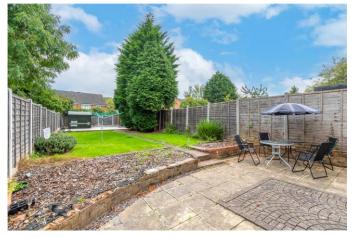

To the front of the property is a driveway capable of providing off-road parking for multiple cars. The rear garden extends over twenty metres from the rear of the property, and features a large lawn, a block paved patio adjacent to the property, and a further paved area at the foot of the garden.