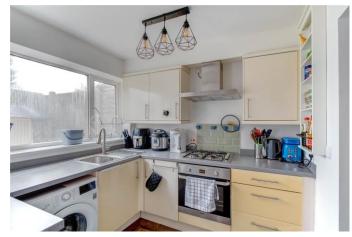

In brief, the property comprises of an entrance porch, opening onto the downstairs living space comprising of a spacious lounge, open-plan kitchen/diner with gas cooker and patio doors opening to rear garden, small utility area with space for large double fridge/freezer, study room currently being used as an extra bedroom and a convenient downstairs WC. Following the stairs from the entrance hall to the first floor landing, the first floor comprises of a modern bathroom with heated towel rail, a bedroom currently used as a home office, and a large master bedroom with stairs rising to a boarded, heated loft space with skylight.

#### **Details:**

**Living Room** 14'6" x 12'8" (4.42m x 3.86m)

**Kitchen/Diner** 18'1" x 7'9" (5.5m x 2.36m)

**Bedroom One** 15'9" x 10'2" (4.8m x 3.1m)

**Bedroom Two** 10'10" x 8'1" (3.3m x 2.46m)

**Bathroom** 7'8" x 7'3" (2.34m x 2.2m)