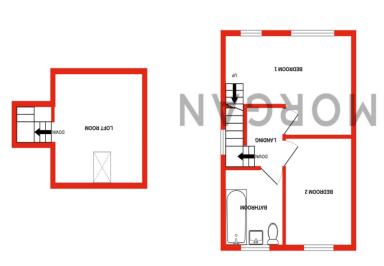

In brief, the property comprises of an entrance porch, opening onto the downstairs living space comprising of a spacious lounge, open-plan kitchen/diner with gas cooker and patio doors opening to rear garden, small utility area with space for large double fridge/freezer, study room currently being used as an extra bedroom and a convenient downstairs WC. Following the stairs from the entrance hall to the first floor landing, the first floor comprises of a modern bathroom with heated towel rail, a bedroom currently used as a home office, and a large master bedroom with stairs rising to a boarded, heated loft space with skylight.

#### **Details:**

**Living Room** 14'6" x 12'8" (4.42m x 3.86m)

**Kitchen/Diner** 18'1" x 7'9" (5.5m x 2.36m)

**Bedroom One** 15'9" x 10'2" (4.8m x 3.1m)

**Bedroom Two** 10'10" x 8'1" (3.3m x 2.46m)

**Bathroom** 7'8" x 7'3" (2.34m x 2.2m)

**W.C** 6'4" x 4'8" (1.93m x 1.42m)

**Study** 8'9" x 6'2" (2.67m x 1.88m)

**Utility Room** 3'5" x 6'3" (1.04m x 1.9m)

**Loft** 11'2" x 10'8" (3.4m x 3.25m)

**EPC Rating:** D

**Council Tax Band:** B (tbc by solicitors). **Tenure:** Freehold (tbc by solicitors).

For more information or to arrange a viewing, please call us on 0121 827 6827.

1ST FLOOR GROUND FLOOR

TOTAL FLOOR AREA: 909 sq.ft. (84.5 sq.m.) approx.

prospective purchaser. The services, systems and applicates shown have not been tested and no guarantiee as to their openability or efficiency can be given. Made with Metropix ©2023 Whilst every alternyt has been made to ensure the accuracy of the floorplan contained here, inseaurement of observe, and we obtain the fact that the state of any street of observe and of observed to the state of the state of any street of observed to the street of the state of the street of the