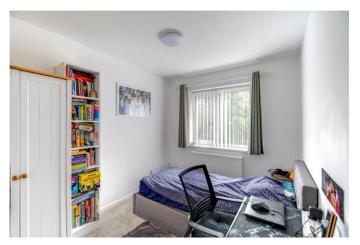

In brief, the property comprises of an entrance porch, opening onto the downstairs living space comprising of a spacious lounge, open-plan kitchen/diner with gas cooker and patio doors opening to rear garden, small utility area with space for large double fridge/freezer, study room currently being used as an extra bedroom and a convenient downstairs WC. Following the stairs from the entrance hall to the first floor landing, the first floor comprises of a modern bathroom with heated towel rail, a bedroom currently used as a home office, and a large master bedroom with stairs rising to a boarded, heated loft space with skylight.

#### **Details:**

**Living Room** 14'6" x 12'8" (4.42m x 3.86m)

**Kitchen/Diner** 18'1" x 7'9" (5.5m x 2.36m)

**Bedroom One** 15'9" x 10'2" (4.8m x 3.1m)

**Bedroom Two** 10'10" x 8'1" (3.3m x 2.46m)

**Bathroom** 7'8" x 7'3" (2.34m x 2.2m)