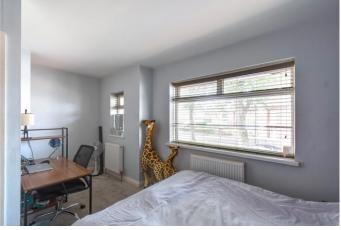

In brief, the property comprises of an entrance porch, opening onto the downstairs living space comprising of a spacious lounge, open-plan kitchen/diner with gas cooker and patio doors opening to rear garden, small utility area with space for large double fridge/freezer, study room currently being used as an extra bedroom and a convenient downstairs WC. Following the stairs from the entrance hall to the first floor landing, the first floor comprises of a modern bathroom with heated towel rail, a bedroom currently used as a home office, and a large master bedroom with stairs rising to a boarded, heated loft space with skylight.

#### **Details:**

**Living Room** 14'6" x 12'8" (4.42m x 3.86m)

**Kitchen/Diner** 18'1" x 7'9" (5.5m x 2.36m)

**Bedroom One** 15'9" x 10'2" (4.8m x 3.1m)

**Bedroom Two** 10'10" x 8'1" (3.3m x 2.46m)

**Bathroom** 7'8" x 7'3" (2.34m x 2.2m)