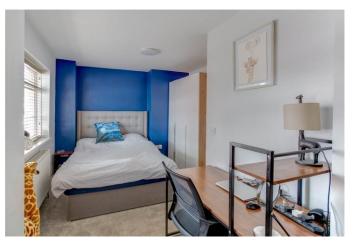

In brief, the property comprises of an entrance porch, opening onto the downstairs living space comprising of a spacious lounge, open-plan kitchen/diner with gas cooker and patio doors opening to rear garden, small utility area with space for large double fridge/freezer, study room currently being used as an extra bedroom and a convenient downstairs WC. Following the stairs from the entrance hall to the first floor landing, the first floor comprises of a modern bathroom with heated towel rail, a bedroom currently used as a home office, and a large master bedroom with stairs rising to a boarded, heated loft space with skylight.

#### **Details:**

**Living Room** 14'6" x 12'8" (4.42m x 3.86m)

**Kitchen/Diner** 18'1" x 7'9" (5.5m x 2.36m)

**Bedroom One** 15'9" x 10'2" (4.8m x 3.1m)

**Bedroom Two** 10'10" x 8'1" (3.3m x 2.46m)

**Bathroom** 7'8" x 7'3" (2.34m x 2.2m)