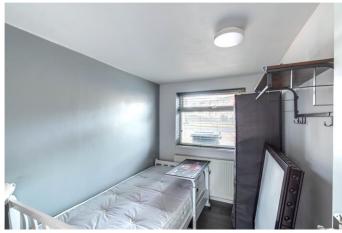

In brief, the property comprises of an entrance porch, opening onto the downstairs living space comprising of a spacious lounge, open-plan kitchen/diner with gas cooker and patio doors opening to rear garden, small utility area with space for large double fridge/freezer, study room currently being used as an extra bedroom and a convenient downstairs WC. Following the stairs from the entrance hall to the first floor landing, the first floor comprises of a modern bathroom with heated towel rail, a bedroom currently used as a home office, and a large master bedroom with stairs rising to a boarded, heated loft space with skylight.

**W.C** 6'4" x 4'8" (1.93m x 1.42m)

**Study** 8'9" x 6'2" (2.67m x 1.88m)

**Utility Room** 3'5" x 6'3" (1.04m x 1.9m)

**Loft** 11'2" x 10'8" (3.4m x 3.25m)

**EPC Rating:** D

**Council Tax Band:** B (tbc by solicitors). **Tenure:** Freehold (tbc by solicitors).