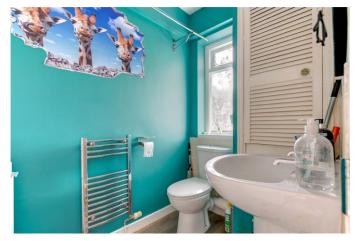

In brief, the property comprises of an entrance porch, opening onto the downstairs living space comprising of a spacious lounge, open-plan kitchen/diner with gas cooker and patio doors opening to rear garden, small utility area with space for large double fridge/freezer, study room currently being used as an extra bedroom and a convenient downstairs WC. Following the stairs from the entrance hall to the first floor landing, the first floor comprises of a modern bathroom with heated towel rail, a bedroom currently used as a home office, and a large master bedroom with stairs rising to a boarded, heated loft space with skylight.

#### **Details:**

**Living Room** 14'6" x 12'8" (4.42m x 3.86m)

**Kitchen/Diner** 18'1" x 7'9" (5.5m x 2.36m)

**Bedroom One** 15'9" x 10'2" (4.8m x 3.1m)

**Bedroom Two** 10'10" x 8'1" (3.3m x 2.46m)

**Bathroom** 7'8" x 7'3" (2.34m x 2.2m)