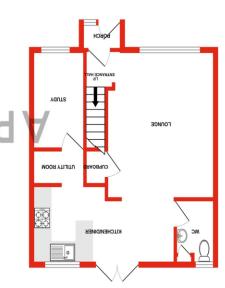

In brief, the property comprises of an entrance porch, opening onto the downstairs living space comprising of a spacious lounge, open-plan kitchen/diner with gas cooker and patio doors opening to rear garden, small utility area with space for large double fridge/freezer, study room currently being used as an extra bedroom and a convenient downstairs WC. Following the stairs from the entrance hall to the first floor landing, the first floor comprises of a modern bathroom with heated towel rail, a bedroom currently used as a home office, and a large master bedroom with stairs rising to a boarded, heated loft space with skylight.

#### **Details:**

**Living Room** 14'6" x 12'8" (4.42m x 3.86m)

**Kitchen/Diner** 18'1" x 7'9" (5.5m x 2.36m)

**Bedroom One** 15'9" x 10'2" (4.8m x 3.1m)

**Bedroom Two** 10'10" x 8'1" (3.3m x 2.46m)

**Bathroom** 7'8" x 7'3" (2.34m x 2.2m)

**W.C** 6'4" x 4'8" (1.93m x 1.42m)

**Study** 8'9" x 6'2" (2.67m x 1.88m)

**Utility Room** 3'5" x 6'3" (1.04m x 1.9m)

**Loft** 11'2" x 10'8" (3.4m x 3.25m)

**EPC Rating:** D

**Council Tax Band:** B (tbc by solicitors). **Tenure:** Freehold (tbc by solicitors).

For more information or to arrange a viewing, please call us on 0121 827 6827.

1ST FLOOR GROUND FLOOR

TOTAL FLOOR AREA: 909 sq.ft. (84.5 sq.m.) approx.

prospective purchaser. The services, systems and applicates shown have not been tested and no guarantiee as to their openability or efficiency can be given. Made with Metropix ©2023 Whilst every alternyt has been made to ensure the accuracy of the floorplan contained here, inseaurement of observe, and we obtain the fact that the state of any street of observe and of observed to the state of the state of any street of observed to the street of the state of the street of the