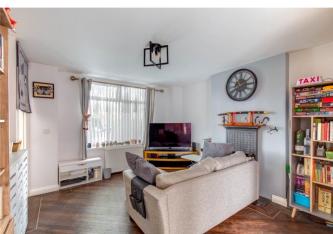

In brief, the property comprises of an entrance porch, opening onto the downstairs living space comprising of a spacious lounge, open-plan kitchen/diner with gas cooker and patio doors opening to rear garden, small utility area with space for large double fridge/freezer, study room currently being used as an extra bedroom and a convenient downstairs WC. Following the stairs from the entrance hall to the first floor landing, the first floor comprises of a modern bathroom with heated towel rail, a bedroom currently used as a home office, and a large master bedroom with stairs rising to a boarded, heated loft space with skylight.

#### **Details:**

**Living Room** 14'6" x 12'8" (4.42m x 3.86m)

**Kitchen/Diner** 18'1" x 7'9" (5.5m x 2.36m)

**Bedroom One** 15'9" x 10'2" (4.8m x 3.1m)

**Bedroom Two** 10'10" x 8'1" (3.3m x 2.46m)

**Bathroom** 7'8" x 7'3" (2.34m x 2.2m)