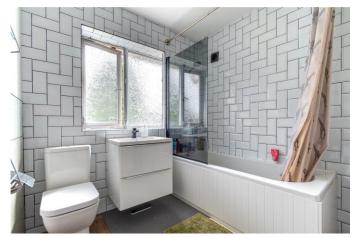

In brief, the property comprises of an entrance porch, opening onto the downstairs living space comprising of a spacious lounge, open-plan kitchen/diner with gas cooker and patio doors opening to rear garden, small utility area with space for large double fridge/freezer, study room currently being used as an extra bedroom and a convenient downstairs WC. Following the stairs from the entrance hall to the first floor landing, the first floor comprises of a modern bathroom with heated towel rail, a bedroom currently used as a home office, and a large master bedroom with stairs rising to a boarded, heated loft space with skylight.

#### **Details:**

**Living Room** 14'6" x 12'8" (4.42m x 3.86m)

**Kitchen/Diner** 18'1" x 7'9" (5.5m x 2.36m)

**Bedroom One** 15'9" x 10'2" (4.8m x 3.1m)

**Bedroom Two** 10'10" x 8'1" (3.3m x 2.46m)

**Bathroom** 7'8" x 7'3" (2.34m x 2.2m)