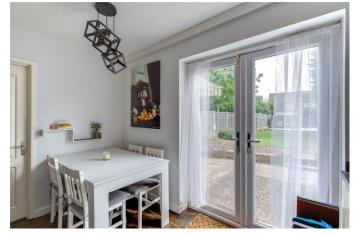

In brief, the property comprises of an entrance porch, opening onto the downstairs living space comprising of a spacious lounge, open-plan kitchen/diner with gas cooker and patio doors opening to rear garden, small utility area with space for large double fridge/freezer, study room currently being used as an extra bedroom and a convenient downstairs WC. Following the stairs from the entrance hall to the first floor landing, the first floor comprises of a modern bathroom with heated towel rail, a bedroom currently used as a home office, and a large master bedroom with stairs rising to a boarded, heated loft space with skylight.

To the front of the property is a driveway capable of providing off-road parking for multiple cars. The rear garden extends over twenty metres from the rear of the property, and features a large lawn, a block paved patio adjacent to the property, and a further paved area at the foot of the garden.