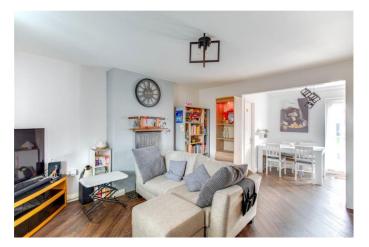

In brief, the property comprises of an entrance porch, opening onto the downstairs living space comprising of a spacious lounge, open-plan kitchen/diner with gas cooker and patio doors opening to rear garden, small utility area with space for large double fridge/freezer, study room currently being used as an extra bedroom and a convenient downstairs WC. Following the stairs from the entrance hall to the first floor landing, the first floor comprises of a modern bathroom with heated towel rail, a bedroom currently used as a home office, and a large master bedroom with stairs rising to a boarded, heated loft space with skylight.

#### **Details:**

**Living Room** 14'6" x 12'8" (4.42m x 3.86m)

**Kitchen/Diner** 18'1" x 7'9" (5.5m x 2.36m)

**Bedroom One** 15'9" x 10'2" (4.8m x 3.1m)

**Bedroom Two** 10'10" x 8'1" (3.3m x 2.46m)

**Bathroom** 7'8" x 7'3" (2.34m x 2.2m)